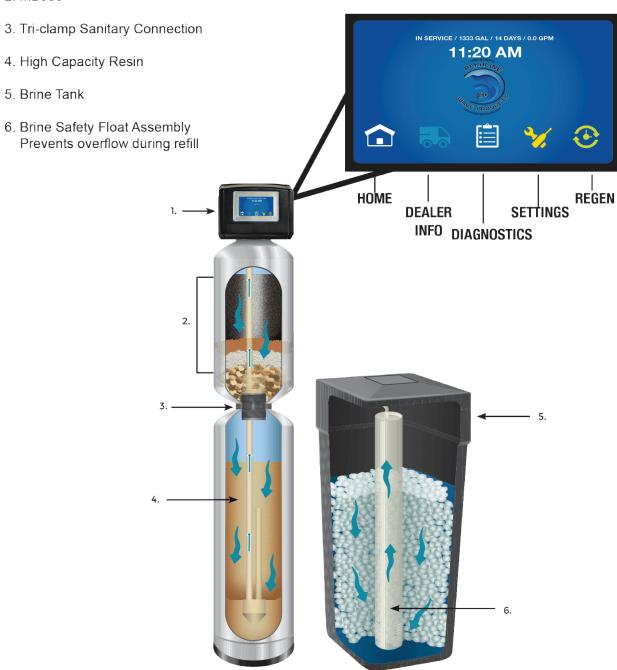

Manufactured in the USA

## **Alkaline Wave Products**

| Meter<br>Model # | Service<br>Flow<br>GPM | Brine<br>Tank<br>Ibs. |   | Max.<br>Salt<br>FT3 | Pipe<br>Size | Tank Size                          | Min.<br>Grain<br>Capacity | Max.<br>Grain<br>Capacity | Weight<br>lbs. |
|------------------|------------------------|-----------------------|---|---------------------|--------------|------------------------------------|---------------------------|---------------------------|----------------|
| AW7300M-DD       | 9                      | 275                   | 8 | 22                  | 1"           | Top: 8" x 17"<br>Bottom: 10" x 28" | 24,000                    | 40,000                    | 165            |

## Parts Breakdown:

- Control Valve
  Intuitive touchscreen valve
- 2. MB900