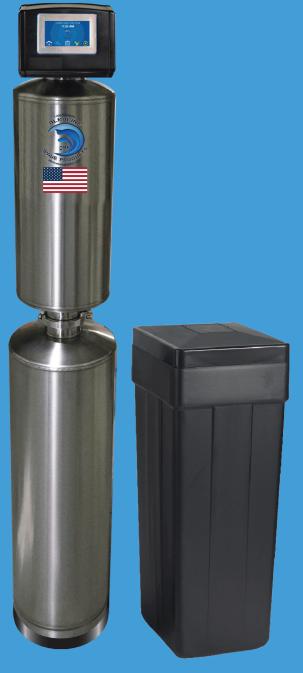

## ALKALINE WAVE PRODUCTS

The Alkaline Wave Product Series, is our most innovative and efficient design. The contemporary touch screen reduces installation errors and easily allows the ability to monitor daily water savings. Our USA manufactured products make the highest quality water available for your family.

## Features:

- Intuitive Modern Pro Touch Control Valve
  - WQA certified to meet NSF/ANSI Standards
- High-Quality Ion Exchange Resin
  - High Capacity
  - WQA certified to meet NSF/ANSI
- Polished Stainless Steel Mineral Tanks
- Versitile Meter Initiated Regeneration Cycle Sequences
- Complete Brine Tank and Float Assembly
- Top Mounted Valves with Optional Side Mount
- Unique Touch Alternate Cycle Sequencing
- Valve Error Log and Effortless Diagnostics
- · Manufactured in the USA

## **Alkaline Wave Products**

| Meter<br>Model # | Service<br>Flow<br>GPM | Brine<br>Tank<br>Ibs. |   | Max.<br>Salt<br>FT3 | Pipe<br>Size | Tank Size                          | Min.<br>Grain<br>Capacity | Max.<br>Grain<br>Capacity | Weight<br>lbs. |
|------------------|------------------------|-----------------------|---|---------------------|--------------|------------------------------------|---------------------------|---------------------------|----------------|
| AW7300M-DD       | 9                      | 275                   | 8 | 22                  | 1"           | Top: 8" x 17"<br>Bottom: 10" x 28" | 24,000                    | 40,000                    | 165            |